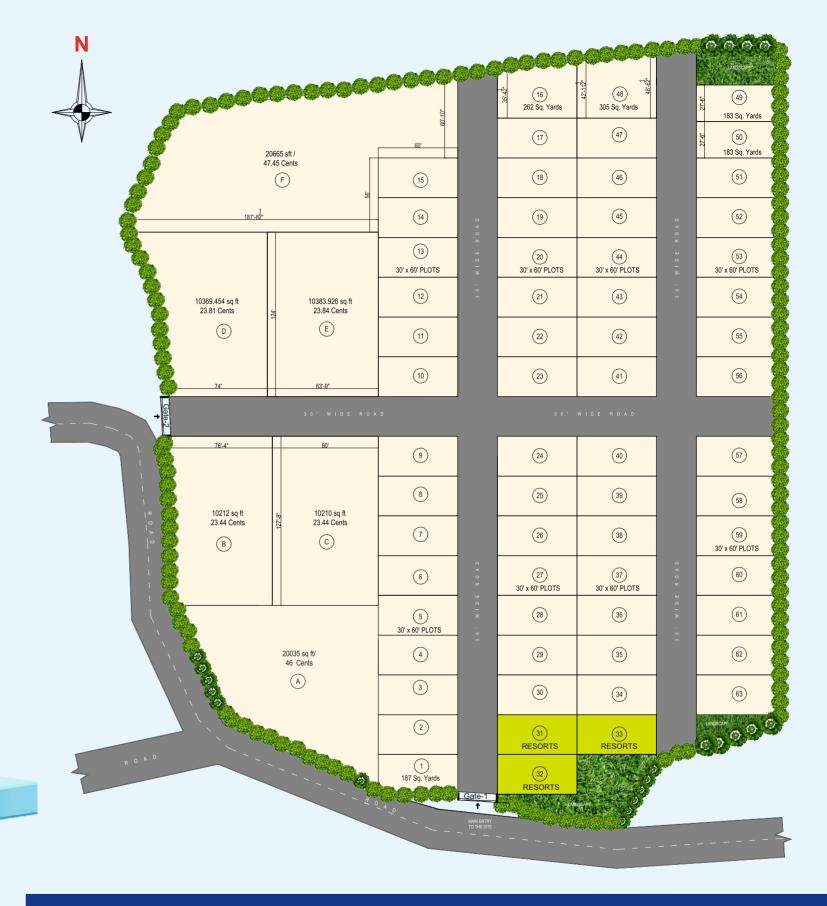

### **PROPOSED LAYOUT**

@ VEDURUVADA

AREA STATEMENT

Site Area : 2,40,893.2 sq ft /5.53 Ac. Roads : 44,727 sft (18.56%)

Plot Area : 1,96,166.2 sft (81.40%)

#### 200 Square Yard Plots:

WEST FACING:

<u>17,18,19,20, 21,22,23,24,25,26,27,28,29,30,31,32</u> 51,52,53,54,55,56,57,58,59,60,62,63

EAST FACING: 2,3,4,5,6,7,8,9,10,11,12,13,14,15 33,34,35,36,37,38,39,40,41,42,43,44,45,46,47

Plot 1: 187 Sq. Yards (East Facing)Plot 16: 265 Sq. Yards (West Facing)Plot 48: 305 Sq. Yards (East Facing)Plot 49,50: 183.3 Sq. Yards (West Facing)

RESORTS: 30,31,32